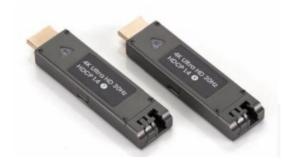

**HDMI** Fiber

SMART CCTV, AV, NETWORK CABLING SYSTEM SOLUTION

| Dongle Type HDMI over Fiber Optic Extender |                                                            |  |
|--------------------------------------------|------------------------------------------------------------|--|
| HE01F-4K                                   | 4K30Hz HDMI Fiber Extender 1KM/Single Mode, 300M/Multimode |  |