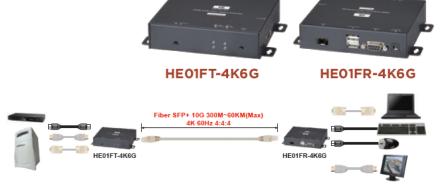

## HE01F-4K6G 4K 60Hz HDMI & IR/RS232/USB Fiber Extender

To extend 4K 60Hz HDMI signal with IR/RS232/USB over fiber optic.

- Support HDMI 2.0/HDCP 2.2.
- IR/RS232/USB function selection.
- Support USB keyboard mouse.
- Support Bi-directional IR, Bi-directional RS232

## [Specification]

Module: SFP+10 Gbps Module Max transmission distance: 60 KM

Max supported resolution: 4K 60Hz 4:4:4 8 bit HDR Audio format: up to LPCM7.1@192KHz. Dolby TrueHD

| HDMI & USB 2.0 with IR/RS232/Audio over Fiber Optic Extender |                                               |  |
|--------------------------------------------------------------|-----------------------------------------------|--|
|                                                              | 4K30Hz HDMI USB/Audio/RS232/IR Fiber Extender |  |
| HKM01-4K-KS                                                  | include 2 x SFP 20KM Single Mode Fiber Module |  |
|                                                              | 4K30Hz HDMI USB/Audio/RS232/IR Fiber Extender |  |
| HKM01-4K-KM                                                  | include 2 x SFP 550M Multimode Fiber Module   |  |