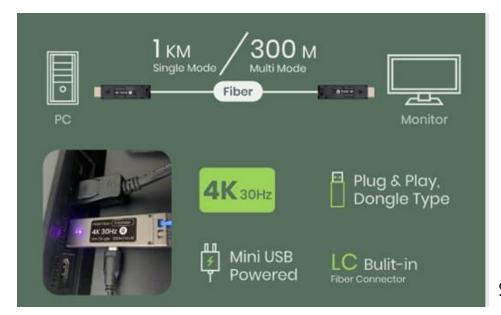

**HDMI** Fiber

SMART CCTV, AV, NETWORK CABLING SYSTEM SOLUTION

| Dongle Type HDMI over Fiber Optic Extender |                                                            |  |
|--------------------------------------------|------------------------------------------------------------|--|
| HE01F-4K                                   | 4K30Hz HDMI Fiber Extender 1KM/Single Mode, 300M/Multimode |  |