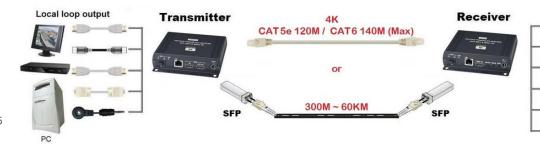

## HKM01-4K 4K HDMI USB/Audio/RS232/IR CAT5e KVM Extender

To extend HDMI, RS232, IR and USB analog audio signals over one CAT5e cable.

- Transmitter unit Built-in HDMI loop out.
- Receiver unit built-in USB 2.0 port x 4 for extending USB peripheral device.
- HDMI 1.4b and HDCP compliant.
- Support Bi-Directional analog audio transmission, and one directional IR transmission.
- Support SFP for longer distance.

HKM01T-4K

HKM01R-4K

Built in audio embedded and audio extractor. (It also could do cat5e/6 at 140M)
That we sell them could be for IT/KVM as well as AV application who need use Analog audio input/output.