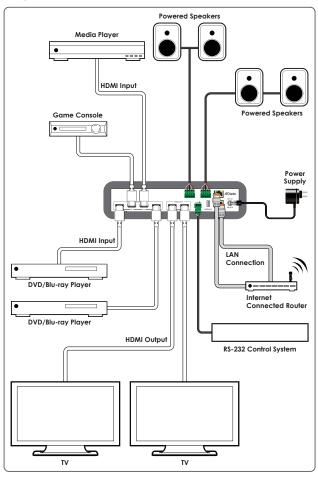

a powerful technology that allows many audio channels to be sent and received through Ethernet. CPLUS-V4H2HP-DT integrates Dante® technology and 4X2 matrix. It allows the user to route four 18Gbps HDMI input signals to any of two 18Gbps HDMI and Dante digital audio outputs. Dante® digital audio output enables audio transport of up to two stereo audio signals over a network using standard Internet protocols. It also supports AES67 and Audinate Dante® Controller. Ethernet is used for remote control while a front panel with buttons optimized for use in challenging environments, allows full local control of all features. The integration of Dante® audio out facilitates system expansion when paired with many of Cypress's Dante-enabled audio processing products.

## **PANELS**



## **DIAGRAM**



#### **FEATURES**

- Enabled HDMI de-embedded/embedded designed to bridge 2-channel PCM HDMI audio to/from a Dante audio network.
- Balance Audio out can be switch between HDMI De-embedded audio or Dante<sup>®</sup>-In source
- Dante audio networking utilizes standard IP networks to transmit high-quality, uncompressed audio with near-zero latency
- Non-compress audio performance
- Audio output supports 48KHz Sampling Rate
- Supports Dante / AES67 inputs and outputs
- Sample-accurate time alignment between networked devices
- Real-time latency statistics, Clock status statistics and signal presence exposed to network

## **SPECIFICATIONS**

| 1  | 1    | -£- |    |
|----|------|-----|----|
| ın | ıteı | та  | ՐԲ |
|    |      |     |    |

| Input Port          | 4 x HDMI (Type-A)