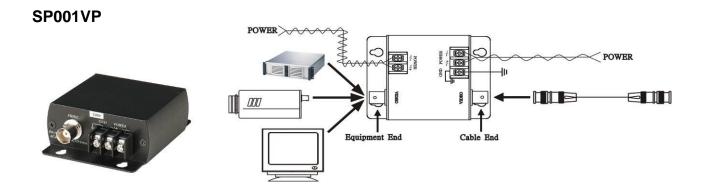

## SP001VP Video & Power Surge Protection

- 3 pin terminal + BNC female to 4 pin terminal + BNC female.
- Two stage protection, AC/DC 130V, AC/DC12V
- Max power input AC 40V(MAX), DC 56V(MAX).
- Max current up to 2Amp.

### **Installation View:**

Multiplexers and Quad Processor