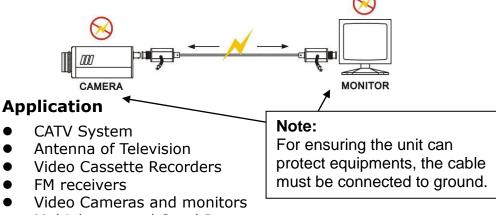

#### ITEM NO: SP001VP

Application for protects equipment from high voltage surges such as lightning strikes. UL grounding requirements for coaxial cable offer protection from hazardous voltages that may occur on the shielding. Because of the physical length of ground wires, UL grounding systems may appear as an open circuit to lightning caused, high frequency surges and provide no protection from these surges getting into a home and destroying CATV converters, TV sets, VCR, Camera etc.