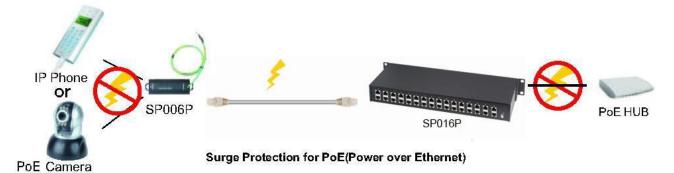

## **Installation View:**

## Note:

For ensuring the unit can protect equipments, the cable must be connected to ground.

**Specification** 

| opcomoation                  |                                                                                         |
|------------------------------|-----------------------------------------------------------------------------------------|
| ITEM NO.                     | SP016P                                                                                  |
| Surge Protection Attack Time | < 1 ns                                                                                  |
| Maximum Surge Voltage        | 4 KV                                                                                    |
| Minimum Breakdown Voltage    | 60 V                                                                                    |
| Maximum Clamping Voltage     | 77 V                                                                                    |
| Reference Standard           | IEC 61000-4-2, IEC 61000-4-4, IEC 61000-4-5                                             |
| Temperature                  | Operation: -10 to 75 $^{\circ}$ C, Storage: -40 TO 90 $^{\circ}$ C, Humidity: up to 95% |
| Connectors                   | RJ45                                                                                    |
| Dimensions W x H x D mm      | 483 x 44 x 170 mm                                                                       |
| WEIGHT g                     | 2200                                                                                    |