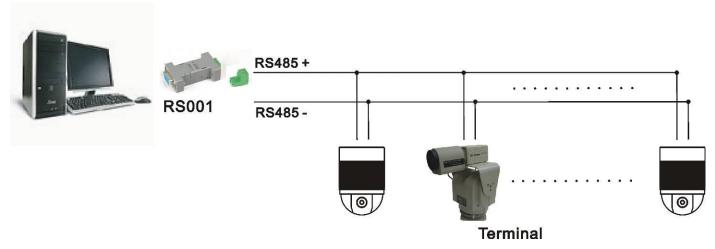

## **Installation View:**

#### **Features:**

- DB9 female connector for RS232 to 2 wires Terminal Block for RS485.
- Two wire, differential signals, half duplex.
- Non power operation.
- Auto switching baud rate, speed up to 115,200 baud over a distance 1200 meters.
- 32 units connected together in RS-485 multi drop operation.