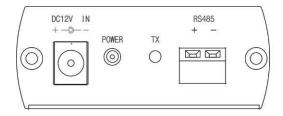

### **Panel View:**

Note: When using RS001R the responding RS-485 device must wait for the auto transmit enable to revert back to the receive state. If the responding RS-485 device transmits a packet back less than one byte time after the end of the packet, then there is possibility of a data collision on the RS-485 interface.