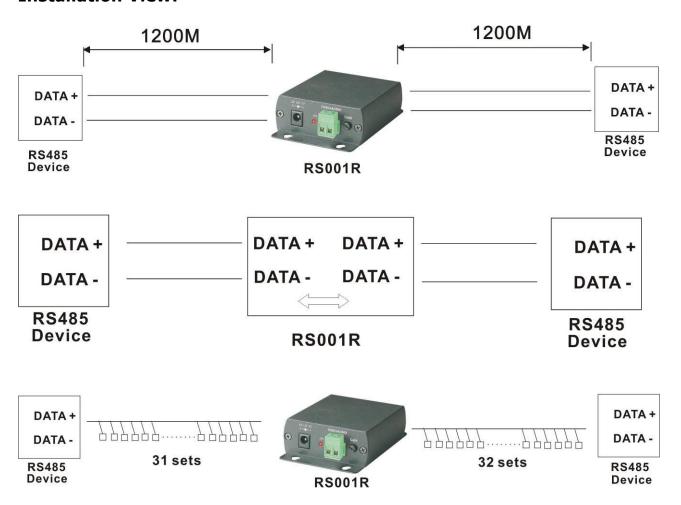

#### **Installation View:**

## **RS485 Data Repeater**

ITEM NO.: RS001R

The RS001R is designed to extend the RS485 beyond the 1200 meters limitation, or whenever there is a need to "boost" the RS485 signal. It could works 32 multi-drop RS-485 LAN configuration. In a half-duplex multi-drop environment all RS-485 nodes share the same data lines. A single pair of data lines act as both transmit and receive wires.