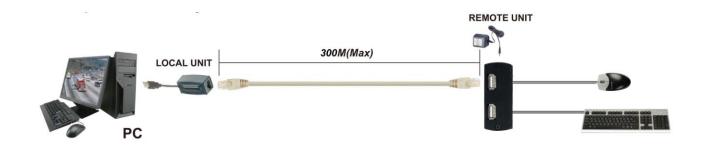

#### **Installation View:**

# ITEM NO.: KM03 USB Keyboard Mouse CAT5 Extender

KM03 is USB Keyboard Mouse CAT5 Extender, designed for keyboard and mouse to be connected to a PC up to 300 meters over CAT5 UTP able. The connection come with USB interface, used in pairs and easy connection. Applications for classroom projector systems, boardroom systems, collaborative PC systems and medical information systems.