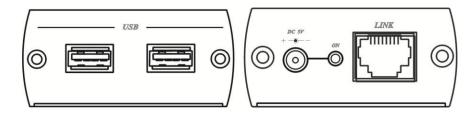

## **LED Indication:**

Power LED (Blue): Power ON /OFF RJ45 LED: Green ON/OFF Data Link

Yellow ON Normal status Yellow OFF Abnormal status

## **Panel View:**

KM03T

#### KM03R