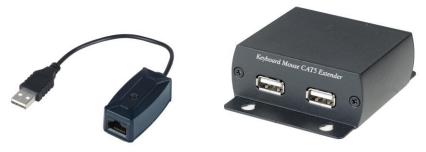

# ITEM NO.: KM03 USB Keyboard Mouse CAT5 Extender

KM03 is USB Keyboard Mouse CAT5 Extender, designed for keyboard and mouse to be connected to a PC up to 300 meters over CAT5 UTP able. The connection come with USB interface, used in pairs and easy connection. Applications for classroom projector systems, boardroom systems, collaborative PC systems and medical information systems.

#### **KM03** Keyboard Mouse CAT5 Extender – USB Interface

- Extend USB Keyboard and mouse via one CAT5 UTP cable.
- External power required at remote side.
- Transmission range up to 300 meters.
- Built in LED indication.
- No external power adapter required under 30 meters.