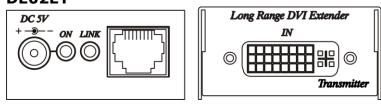

xtender over Single CAT5 Cable 100 Meters



DE02E DVI Extra Long Range CAT5 Extender is using only one cost effective CAT5E/6 cable to extend your HDTV display up to 100 meters at 1920x1200. With high quality uncompressed video to delivers significant value to the entire home and commercial entertainment system.

# **DE02E DVI CAT5 Extra Long Range Extender over Single CAT5 cable Features:**

- Extends DVI Signal over one CAT5/5e/6 cable.
- Uncompressed high definition video up to 1920x1200@60Hz and 3D capable.
- Max. Data Rate- 10.2Gbps.
- HDMI 1.3 and HDCP compliance.
- Transmission range up to 100 meters at 1920x1200 resolution.

#### Installation view:



#### Cable:

Link cable recommend use high quality Cat.5e . Cat.6 . Cat.6a . Cat.7 UTP / STP or FTP cable.

## Panel view: DE02ET



## DE02ER



#### **Transmission Distance:**

The maximum transmission distance up to 100meters, use lower resolution won't extend longer distance.

If connection through the wall socket, the cable length must less 5 meters between HDMI extender and wall jack, as below drawing:



#### **RJ45 Define:**

Video Link (TIA/EIA-568-B)

| 1. Orange-white | DATA0 + |
|-----------------|---------|
| 2. Orange       | DATA0 - |
| 3. Green-white  | DATA1 + |
| 4. Blue         | DATA2 + |
| 5. Blue-white   | DATA2 - |
| 6. Green        | DATA1 - |
| 7. Brown-white  | DATA3 + |
| 8. Brown        | DATA3 - |

#### Caution:

- 1. The wiring must away from any equipment with electromagnetic wave, i.e.: mobile phone, microwave, radio equipment, fluorescent lamp, high voltage power lines.
- 2. This devic