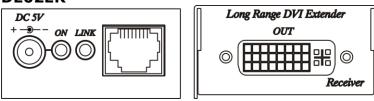

Single CAT5 Cable 100 Meters



DE02E DVI Extra Long Range CAT5 Extender is using only one cost effective CAT5E/6 cable to extend your HDTV display up to 100 meters at 1920x1200. With high quality uncompressed video to delivers significant value to the entire home and commercial entertainment system.

# **DE02E DVI CAT5 Extra Long Range Extender over Single CAT5 cable Features:**

- Extends DVI Signal over one CAT5/5e/6 cable.
- Uncompressed high definition video up to 1920x1200@60Hz and 3D capable.
- Max. Data Rate- 10.2Gbps.
- HDMI 1.3 and HDCP compliance.
- Transmission range up to 100 meters at 1920x1200 resolution.

#### Installation view:



#### Cable:

Link cable recommend use high quality Cat.5e . Cat.6 . Cat.6a . Cat.7 UTP / STP or FTP cable.

## Panel view: DE02ET



## DE02ER



#### **Transmission Distance:**

The maximum transmission distance up to 100meters, use lower resolution won't extend longer distance.

If connection through the wall socket, the cable length must less 5 meters between HDMI extender and wall jack, as below drawing:



#### **RJ45 Define:**

Video Link (TIA/EIA-568-B)

| 1. Orange-white | DATA0 + |
|-----------------|---------|
| 2. Orange       | DATA0 - |
| 3. Green-white  | DATA1 + |
| 4. Blue         | DATA2 + |
| 5. Blue-white   | DATA2 - |
| 6. Green        | DATA1 - |
| 7. Brown-white  | DATA3 + |
| 8. Brown        | DATA3 - |

#### Caution:

- 1. The wiring must away from any equipment with electromagnetic wave, i.e.: mobile phone, microwave, radio equipment, fluorescent lamp, high voltage power lines.
- 2. This device is not netw