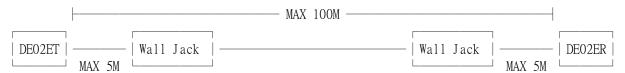

#### **Transmission Distance:**

The maximum transmission distance up to 100meters, use lower resolution won't extend longer distance.

If connection through the wall socket, the cable length must less 5 meters between HDMI extender and wall jack, as below drawing: