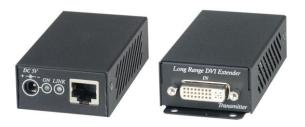

## **DVI CAT5 Extender Series**

ITEM NO.: DE02E DVI CAT5 Extra Long Rang Extender over Single CAT5 Cable 100 Meters



DE02E DVI Extra Long Range CAT5 Extender is using only one cost effective CAT5E/6 cable to extend your HDTV display up to 100 meters at 1920x1200. With high quality uncompressed video to delivers significant value to the entire home and commercial entertainment system.

# **DE02E DVI CAT5 Extra Long Range Extender over Single CAT5 cable Features:**

- Extends DVI Signal over one CAT5/5e/6 cable.
- Uncompressed high definition video up to 1920x1200@60Hz and 3D capable.
- Max. Data Rate- 10.2Gbps.
- HDMI 1.3 and HDCP compliance.
- Transmission range up to 100 meters at 1920x1200 resolution.

#### Installation view:



#### Cable:

Link cable recommend use high quality Cat.5e . Cat.6 . Cat.6a . Cat.7 UTP / STP or FTP cable.

## Panel view: DE02ET



## DE02ER



#### **Transmission Distance