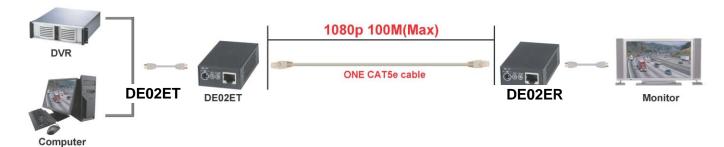

#### Installation view:

#### **Transmission Distance:**

The maximum transmission distance up to 100meters, use lower resolution won't extend longer distance.

If connection through the wall socket, the cable length must less 5 meters between HDMI extender and wall jack, as below drawing: